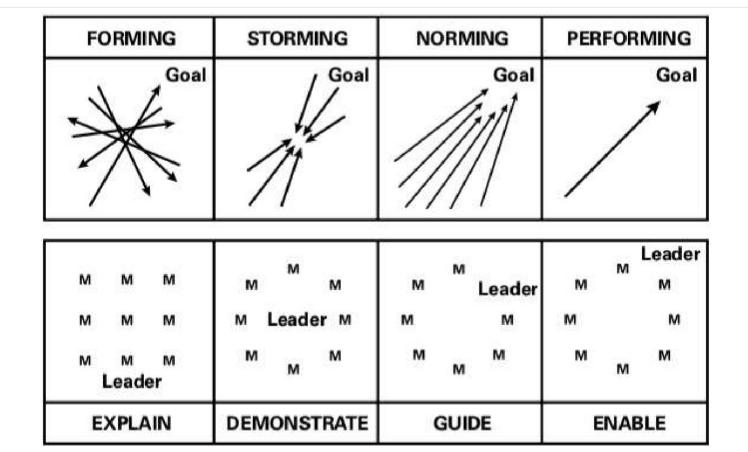

#### **EXPLAIN**

Forming

Careful Explaining

Leader in Front

Explain Multiple Times

#### **DEMONSTRATE**

Storming

How to Succeed

Leader in Middle

Part of the Team

#### GUIDE

- Norming
- Guidance & Coaching
- Team Completes Goals
- Invites Others to Lead

#### **ENABLE**

- Performing
- Team is Decisive

- Team Develops Vision
- Facilitates Reflection

## Stages of Team Development & EDGE