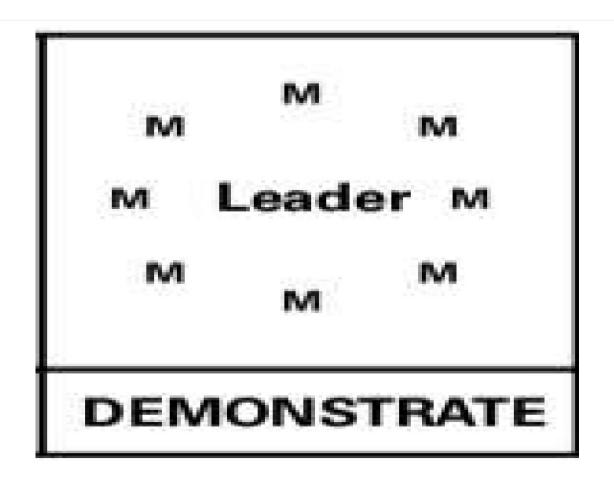

#### GUIDE

- Norming
- Guidance & Coaching
- Team Completes Goals
- Invites Others to Lead